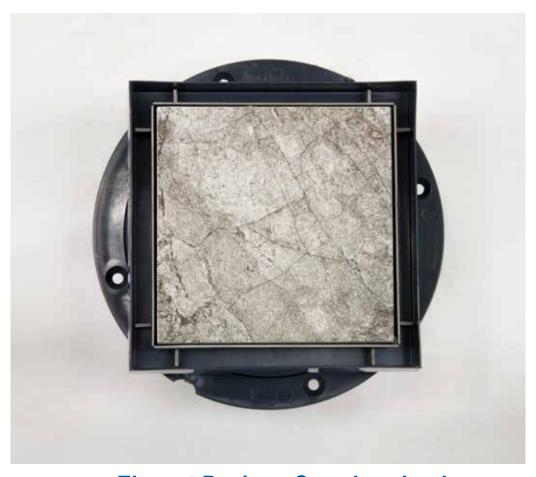

## **Tile-In Clamping-Ring Drain**

## Elegant Design - Seamless Look

Noble Company expands its selection of clamping-ring drains to include the stylish look of a tile-in head. This PVC base unit is available in either a 4" head or a 5" head, creating a drainage slot for the water to disappear into. This tile-in clamping ring drain be used in full mortar bed applications, or in thin-bed installations with minimimum 1-1/8" NobleFlex Drain Flashing<sup>®</sup>.