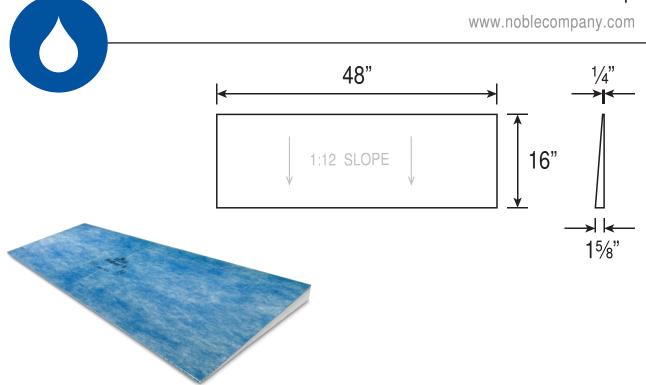

## **Barrier-Free Ramp**

The increase in popularity of barrier-free showers has necessitated the need for accessory products to accommodate this type of installation. The barrier-free ramp provides for a smooth transition to a ProBase II shower base. Compression concerns of the ramp are minimized with the added benefit of Noble Company's patent pending ProBase II composite base construction.

## Features:

- Complement to ProBase II Shower Bases
- Ideal for barrier-free installations
- · Honeycomb construction for added durability
- Pre-waterproofed for ease of transition to base
- · Easy to trim to match shower base height as well as desired width

| Part No. | Description             |
|----------|-------------------------|
| 5148     | Barrier-Free Ramp - 48" |

Made from Patent Pending Foam/Honeycomb Composite for additional compressive strength.