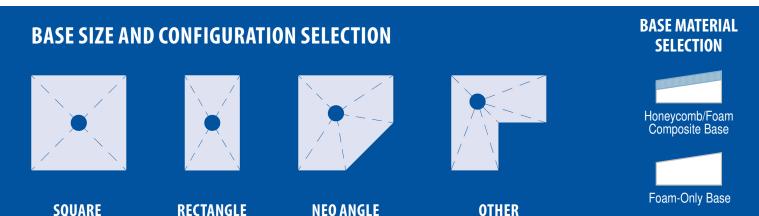

## ProBase<sup>®</sup> II Multi-Slope<sup>™</sup> Shower Base Custom 72-Hour Program

At Noble Company, we understand that not every shower is the same, so let us help you with our custom shower base selection program. You provide the details, and we will produce the base and ship - in 72 hours! You get what you want when you need it. Bases are available in multiple configurations and with either Noble Company Patent Pending Honeycomb/Foam Composite or Foam-Only.

Selection forms are found on our website at <a href="noblecompany.com/products/custom-shower-base/">noblecompany.com/products/custom-shower-base/</a>, from your Noble Sales Representative, or by calling Noble Company Customer Service. You can select from square, rectangular, neo-angle, and unique shapes to fit your needs. Reference the square inch price from the Noble Price Sheet Addendum, send your form to Noble Company, and let the clock start ticking!